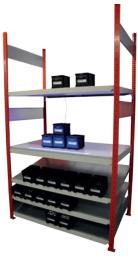

New smart shelf can be assembled to the Kanban racks. Even several smart shelves can be put in one rack and by that way create the most efficient smart shelve.

New smart shelf is suitable for assembling on the table as well. It can be assembled on the pallet place also.