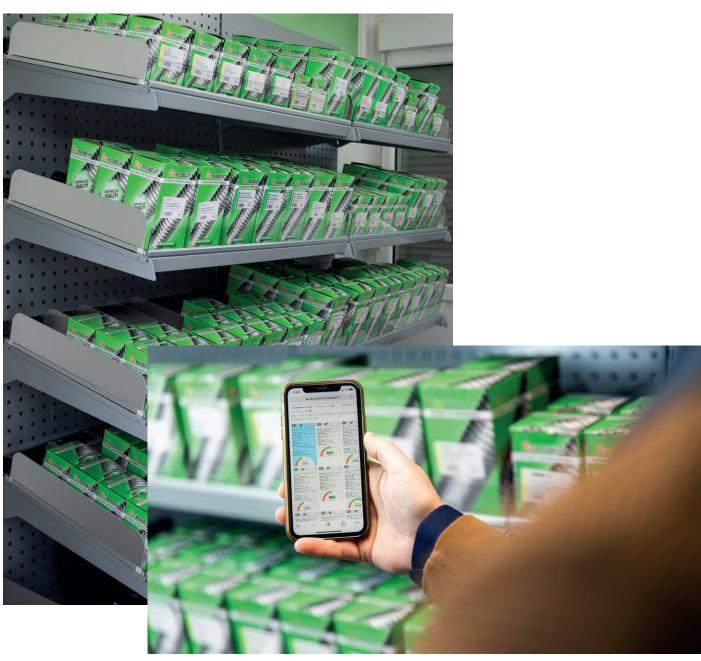

### **CleverStore**

CleverStore takes care of replacement orders and lets store personnel focus on sales.

The Clever sensors installed onto the store shelves monitor the number of fasteners and other supplies. The system monitors the storage levels preset for the products. When an item reaches the ordering point, the system automatically places an order, well before the store runs out of the product.

CleverStore ensures that the goods to be sold are available in all store displays.

All CleverStore applications have a smart sensor that monitors the number of goods. Once the ordering point for the item has been reached, the system places an automatic order.