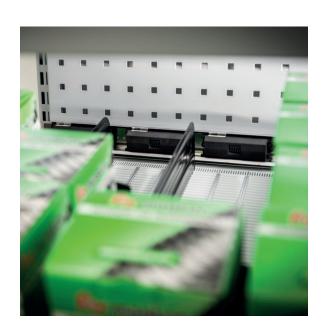

### **CleverStore**

CleverStore takes care of replacement orders and lets store personnel focus on sales.

The Clever sensors installed onto the store shelves monitor the number of fasteners and other supplies. The system monitors the storage levels preset for the products. When an item reaches the ordering point, the system automatically places an order, well before the store runs out of the product.

CleverStore ensures that the goods to be sold are available in all store displays.

All CleverStore applications have a smart sensor that monitors the number of goods. Once the ordering point for the item has been reached, the system places an automatic order.