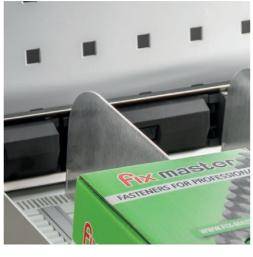

CleverStore ensures that the goods to be sold are available in all store displays.

All CleverStore applications have a smart sensor that monitors the number of goods. Once the ordering point for the item has been reached, the system places an automatic order.

CleverShelf
Shelves

**CleverBin**Small parts bins

CleverPallet
Pallets

CleverDisplay

Display boxes

How does CleverStore work? Watch the video and get more information: www.ferrometal.fi