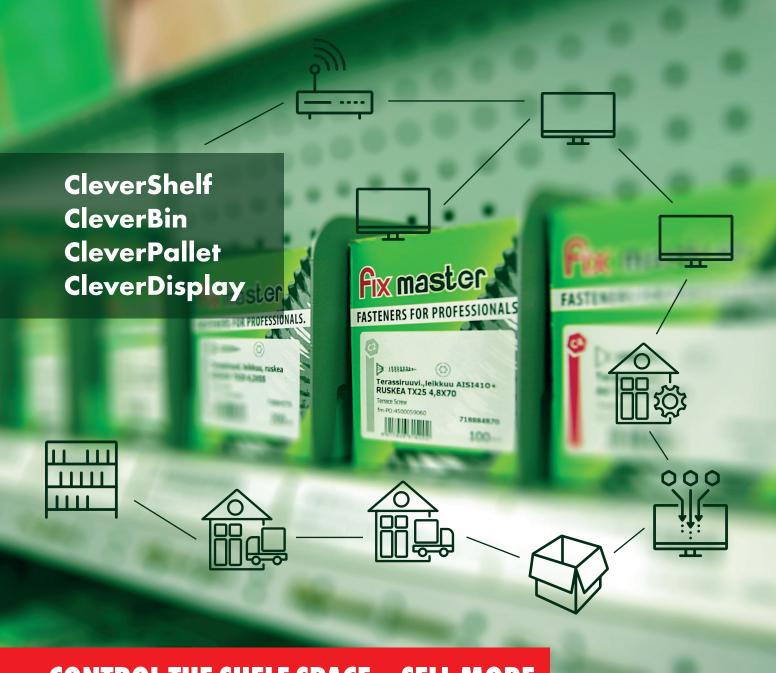

# **CONTROL THE SHELF SPACE – SELL MORE**

### **CleverStore**

CleverStore takes care of replacement orders and lets store personnel focus on sales.

The Clever sensors installed onto the store shelves monitor the number of fasteners and other supplies. The system monitors the storage levels preset for the products. When an item reaches the ordering point, the system automatically places an order, well before the store runs out of the product.

CleverShelf
Shelves

**CleverBin**Small parts bins

CleverPallet
Pallets

CleverDisplay

Display boxes

How does CleverStore work? Watch the video and get more information: www.ferrometal.fi