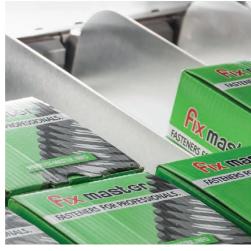

CleverStore ensures that the goods to be sold are available in all store displays.

All CleverStore applications have a smart sensor that monitors the number of goods. Once the ordering point for the item has been reached, the system places an automatic order.

CleverShelf
Shelves

**CleverBin**Small parts bins

CleverPallet
Pallets

CleverDisplay

Display boxes

How does CleverStore work? Watch the video and get more information: www.ferrometal.fi