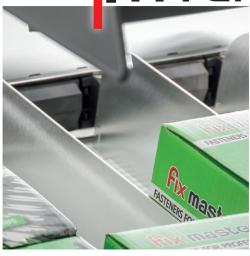

CleverStore ensures that the goods to be sold are available in all store displays.

All CleverStore applications have a smart sensor that monitors the number of goods. Once the ordering point for the item has been reached, the system places an automatic order.

CleverShelf
Shelves

**CleverBin**Small parts bins

CleverPallet
Pallets

CleverDisplay

Display boxes

How does CleverStore work? Watch the video and get more information: www.ferrometal.fi