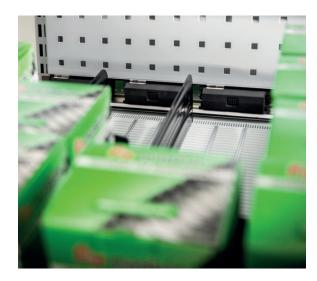

### CleverContainer

The Clever sensors installed into a container monitor the number of fasteners and other small accessories. The sensor monitors the ordering point preset for the product. When the defined ordering point has been reached, the system automatically forms a purchase order, well before the product is completely gone.

All CleverContainer applications have a smart sensor that monitors the number of goods. Once the ordering point has been reached, the system places an order automatically.

CleverShelf Shelves

**CleverBin**Small parts bins