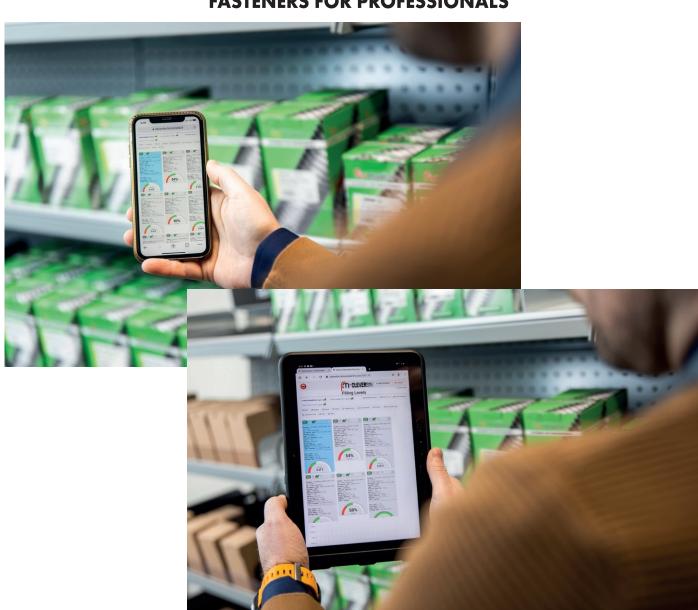

### CleverContainer

The Clever sensors installed into a container monitor the number of fasteners and other small accessories. The sensor monitors the ordering point preset for the product. When the defined ordering point has been reached, the system automatically forms a purchase order, well before the product is completely gone.

The Clever system sends the purchase order to the supplier.

The ordered replacements are delivered directly to the site, even as early as the next morning.

CleverContainer provides sites with time management and efficiency!

## **CLEVERCONTAINER**

CleverContainer is proactive and places an order for replacement goods well before the products run out.

CleverContainer ensures that the site operates uninterruptedly, without any disruptions caused by the lack of fastening accessories or small accessories.

All CleverContainer applications have a smart sensor that monitors the number of goods. Once the ordering point has been reached, the system places an order automatically.

CleverShelf Shelves

**CleverBin**Small parts bins