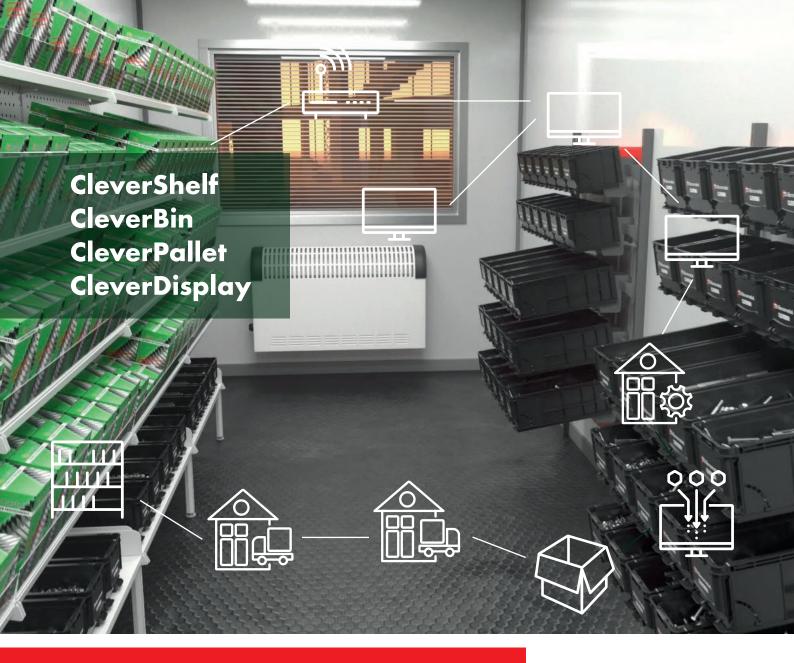

### CleverContainer

The Clever sensors installed into a container monitor the number of fasteners and other small accessories. The sensor monitors the ordering point preset for the product. When the defined ordering point has been reached, the system automatically forms a purchase order, well before the product is completely gone.

All CleverContainer applications have a smart sensor that monitors the number of goods. Once the ordering point has been reached, the system places an order automatically.

CleverShelf Shelves

**CleverBin**Small parts bins

CleverPallet

**Pallets** 

CleverDisplay

Display boxes

How does CleverContainer work? Watch the video and get more information:

www.ferrometal.fi