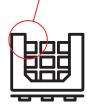

All CleverContainer applications have a smart sensor that monitors the number of goods. Once the ordering point has been reached, the system places an order automatically.

CleverShelf Shelves

**CleverBin**Small parts bins