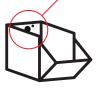

### CleverContainer

The Clever sensors installed into a container monitor the number of fasteners and other small accessories. The sensor monitors the ordering point preset for the product. When the defined ordering point has been reached, the system automatically forms a purchase order, well before the product is completely gone.