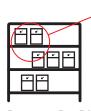

All CleverContainer applications have a smart sensor that monitors the number of goods. Once the ordering point has been reached, the system places an order automatically.

CleverShelf Shelves

**CleverBin**Small parts bins