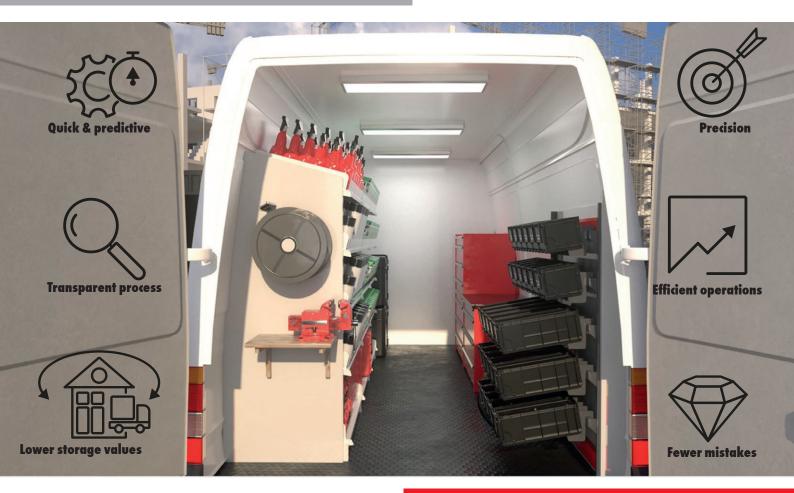

SERVICE CAR

CleverCar



### BRINGING THE INBOUND LOGISTICS OF CARS TO A NEW LEVEL



# CleverCar

CleverCar is a mechanic's best friend. Fastening supplies travel to the site in the car's small parts bins and are easily accessible on any site.

CleverCar is a system based on CleverBin small parts bins and it automatically and proactively orders the replacement products directly to the maintenance or installation car.

Once the set ordering point has been reached, the bin places an order for a replacement batch automatically and proactively.

The mechanic can focus on what is essential and the system ensures that there are enough supplies.



# **CLEVERCAR BENEFITS**



## **HOW DOES IT WORK?**

The router connected to the car's electricity (12 V) and the sensors in the small parts bins interact automatically and proactively concerning the amount of products.

Once the defined ordering point has been reached, the system forms an order that will be transmitted to the supplier through the mobile network. This leads to a significant decrease in ordering process steps and human error. The customer can focus on working efficiently.

The products are delivered to the correct address for adding to the car's small parts bins.

The CleverCar system is suitable for the logistical management of different kinds of parts.

The system can also be used to manage third-party orders, in which case the name Tribase is used.

In the Tribase CleverCar system, Ferrometal su