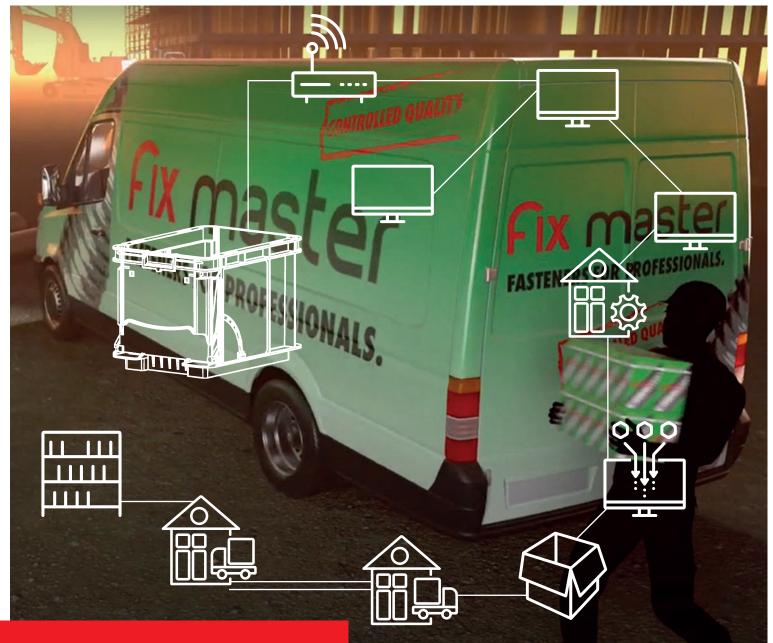

# CleverCar

CleverCar is a mechanic's best friend. Fastening supplies travel to the site in the car's small parts bins and are easily accessible on any site.

CleverCar is a system based on CleverBin small parts bins and it automatically and proactively orders the replacement products directly to the maintenance or installation car.

Once the set ordering point has been reached, the bin places an order for a replacement batch automatically and proactively.

The mechanic can focus on what is essential and the system ensures that there are enough supplies.

## **HOW DOES IT WORK?**

The router connected to the car's electricity (12 V) and the sensors in the small parts bins interact automatically and proactively concerning the amount of products.

Once the defined ordering point has been reached, the system forms an order that will be transmitted to the supplier through the mobile network. This leads to a significant decrease in ordering process steps and human error. The customer can focus on working efficiently.

The products are delivered to the correct address for adding to the car's small parts bins.

The CleverCar system is suitable for the logistical management of different kinds of parts.

The system can also be used to manage third-party orders, in which case the name Tribase is used.

In the Tribase CleverCar system, Ferrometal supplies the system and invoices the customer for the system, its management and transaction per sent order.

When the ordering point has been passed, the Tribase system sends an automatic order by email to the selected addresses.