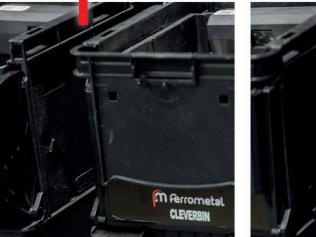

# CleverBin

## NEW ERA OF THE KANBAN METHOD

The smart CleverBin (small parts bin) will revolutionize the management of C parts and enable truly Lean production. Thanks to new technology, it is flexible, proactive and not tied to a certain location. You only need one bin, which you can keep next to you when working, for example. The sensor of the bin will notice the decreasing of fasteners or other small components and will automatically form an order – well before you run out of parts. The Ferrometal shelving service delivers the replacement batch, ensuring in this way that the production operates without interruption.