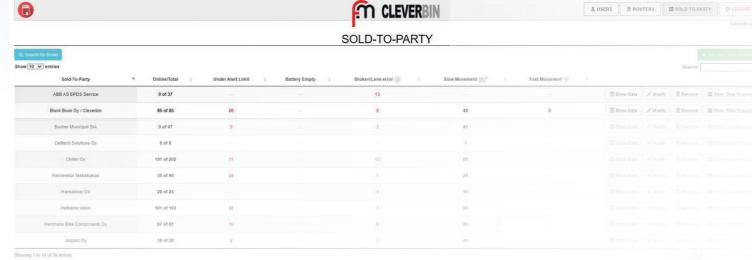

en working, for example. The sensor of the bin will notice the decreasing of fasteners or other small components and will automatically form an order – well before you run out of parts. The Ferrometal shelving service delivers the replacement batch, ensuring in this way that the production operates without interruption.

# **CLEVERBIN BENEFITS**



**Quick & predictive** 

More precise production

**Efficient operations** 



Transparent process



Lower storage values



Fewer mistakes

The size and number of small parts bins is optimised according to the needs of the production process.





How does CleverBin work?
Watch the video and get more information:
www.ferrometal.fi

# **CLEVERBIN MONITORING**



# SETTING THE ORDERING POINT, MONITORING OF CONSUMPTION HISTORY AND BATTERY LEVEL