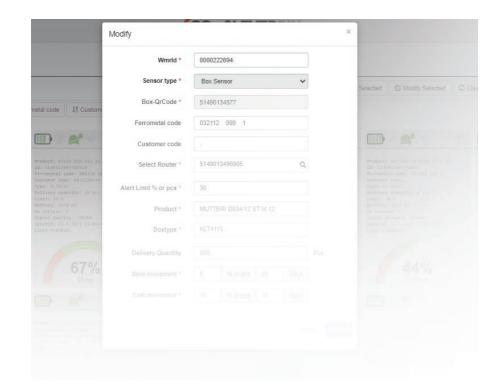

# **CLEVERBIN MONITORING**

# SETTING THE ORDERING POINT, MONITORING OF CONSUMPTION HISTORY AND BATTERY LEVEL