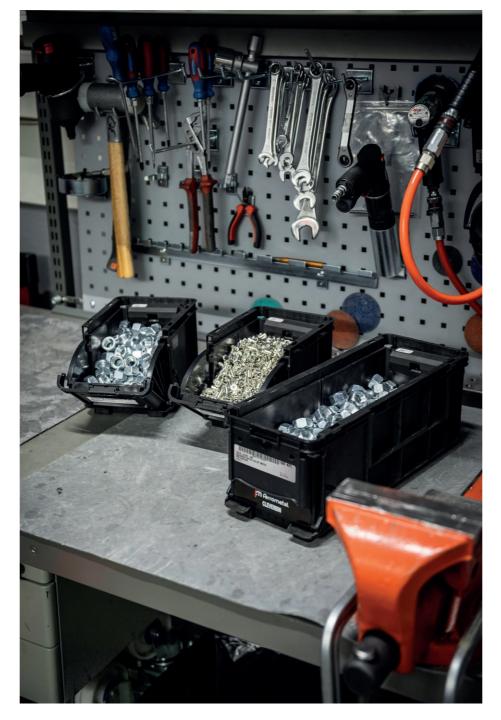

# CleverBin

## NEW ERA OF THE KANBAN METHOD

The smart CleverBin (small parts bin) will revolutionize the management of C parts and enable truly Lean production. Thanks to new technology, it is flexible, proactive and not tied to a certain location. You only need one bin, which you can keep next to you when working, for example. The sensor of the bin will notice the decreasing of fasteners or other small components and will automatically form an order – well before you run out of parts. The Ferrometal shelving service delivers the replacement batch, ensuring in this way that the production operates without interruption.

# **CLEVERBIN BENEFITS**

**Quick & predictive** 

More precise production

**Efficient operations** 

Transparent process

Lower storage values

Fewer mistakes

The size and number of small parts bins is optimised according to the needs of the production process.