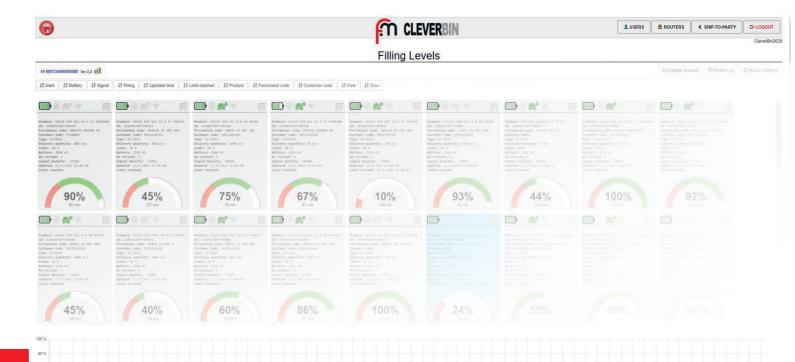

# **CLEVERBIN MONITORING**

# SETTING THE ORDERING POINT, MONITORING OF CONSUMPTION HISTORY AND BATTERY LEVEL