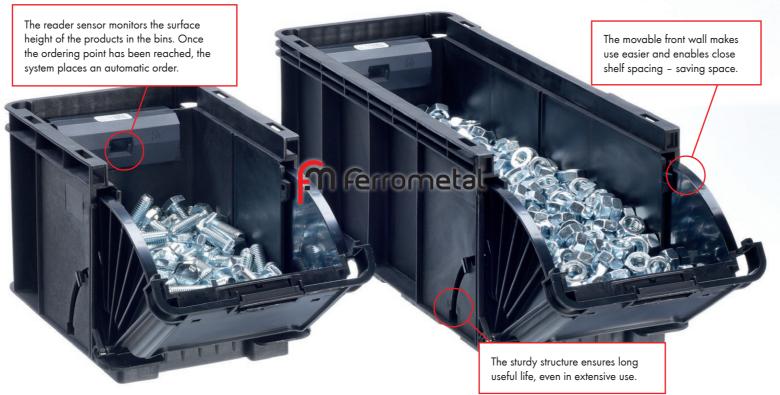

## NEW ERA OF THE KANBAN METHOD

The smart CleverBin (small parts bin) will revolutionize the management of C parts and enable truly Lean production. Thanks to new technology, it is flexible, proactive and not tied to a certain location. You only need one bin, which you can keep next to you when working, for example. The sensor of the bin will notice the decreasing of fasteners or other small components and will automatically form an order – well before you run out of parts. The Ferrometal shelving service delivers the replacement batch, ensuring in this way that the production operates without interruption.

# SETTING THE ORDERING POINT, MONITORING OF CONSUMPTION HISTORY AND BATTERY LEVEL