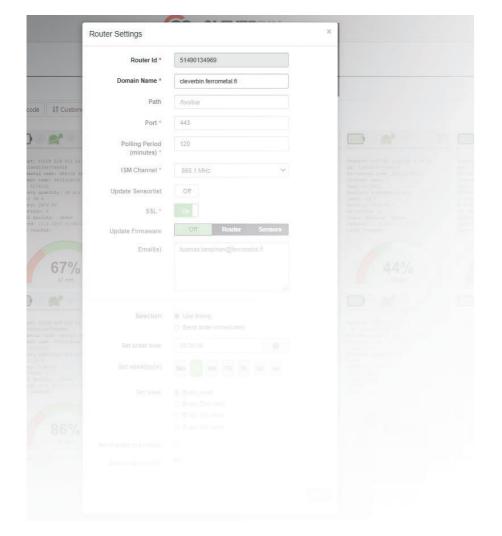

# **CLEVERBIN MONITORING**

# SETTING THE ORDERING POINT, MONITORING OF CONSUMPTION HISTORY AND BATTERY LEVEL